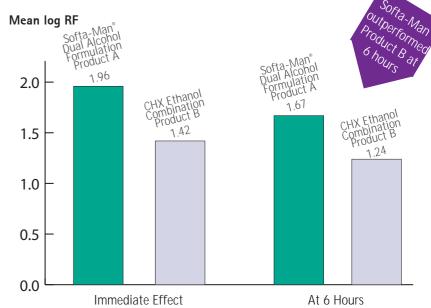

Softa-Man® outperformed Product B both immediately and also after 6 hours by showing higher log reduction.<sup>5</sup> Statistically significant results showed that modern Alcohol Based Hand Rubs (ABHRs) for surgical hand antisepsis do not require Chlorhexidine (CHX).<sup>5</sup>