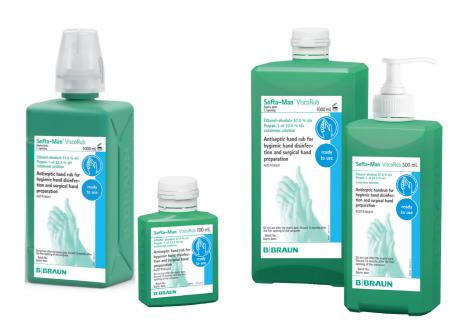

#### What makes the Softa-Man® range unique?

The Softa-Man® range, comprising Softa-Man® and Softa-Man® ViscoRub, is a ready to use alcohol solution for both surgical hand disinfection (EN12791) and general hand disinfection (EN1500).

The Softa-Man® range is enriched with high quality skin emollients (dexpanthenol, allantoin and/or bisabolol) to protect hands and skin during repeated and long term use.

The Softa-Man® range is available in various sizes. Softa-Man® liquid solution contains hypoallergenic perfumes and is free of colourants. Softa-Man® ViscoRub is gel-like and is both perfume and colour free.

The Softa-Man® range has a unique 79.5% concentration dual alcohol combination as active ingredients.

Ethanol - 57% v/v (ethanol has greater activity against viruses than isopropanol<sup>1</sup>)

n-propanol - 22.5% v/v (when tested at the same concentration, n-propanol is more active against bacteria than both isopropanol and ethanol<sup>2</sup>)

#### **Softa-Man®** - for sensitive skin

- Liquid General Hand Disinfection in 15 seconds and Surgical Hand Disinfection in 60 seconds
- Contains ethanol 57% v/v and n-propanol 22.5% v/v
- Active against bacteria incl. MRSA, mycobacteria, fungi, enveloped viruses and rotavirus
- Includes dexpanthenol, bisabolol and allantoin to protect sensitive skin
- Colour free and low allergenic
- Tested according to EN1275, EN12054/13727, EN13624, EN14348, EN1500, EN12791

#### Softa-Man® ViscoRub - for sensitive skin

- Liquid General Hand Disinfection in 30 seconds and Surgical Hand Disinfection in 90 seconds
- Contains ethanol 57% v/v and n-propanol 22.5% v/v
- Active against bacteria incl. MRSA, mycobacteria, fungi, enveloped viruses and rotavirus
- Includes bisabolol to protect sensitive skin
- Perfume free, colour free and low allergenic
- Tested according to EN1275, EN12054/13727, EN13624, EN14348, EN14476, EN1500, EN12791