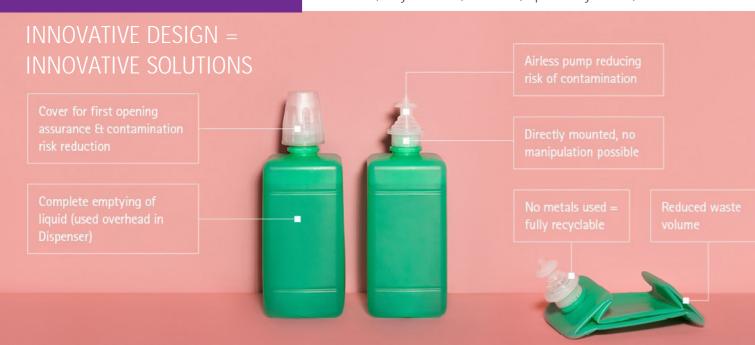

#### **Foldable Bottles**

## INNOVATIVE DISPENSER AND FOLDABLE BOTTLE SYSTEM

#### Uniquely designed foldable bottles offer hidden benefits.

- The foldable bottle design means waste volume is dramatically reduced by up to 85% compared to traditional bottle systems.
- All metal has been removed fully recyclable benefiting both the environment and hospital.
- Airless, "vacuum" style, single use pump reduces risk of contamination to a minimum and ensures complete bottle emptying when in use.
- Complete Hand Hygiene range of hand wash, disinfection and hand care products available.
- Foldable Bottle Dispenser can be wall mounted or mounted on a mobile stand.