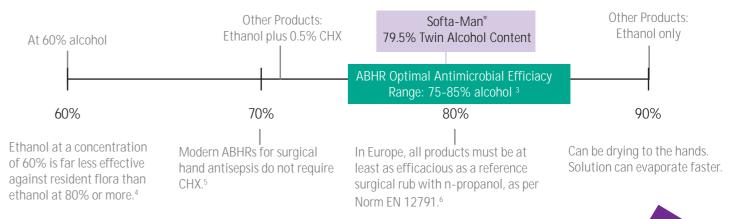

The Softa-Man® range has a unique 79.5% concentration dual alcohol combination as active ingredients.

Ethanol - 57% v/v (ethanol has greater activity against viruses than isopropanol<sup>1</sup>)

n-propanol - 22.5% v/v (when tested at the same concentration, n-propanol is more active against bacteria than both isopropanol and ethanol<sup>2</sup>)

WHO guidelines states that alcohol based hand rubs containing 60-80% alcohol are most effective, with higher concentrations being less potent. This paradox results from the fact that proteins are not easily denatured in the absence of water.<sup>1</sup>

WHO guidelines further indicates that alcohol-based handrubs with optimal antimicrobial efficacy usually contain 75 to 85% ethanol, isopropanol, or n-propanol or a combination of these products. The WHO-recommended formulations contain either 75% v/v isopropanol, or 80% v/v ethanol.<sup>3</sup>