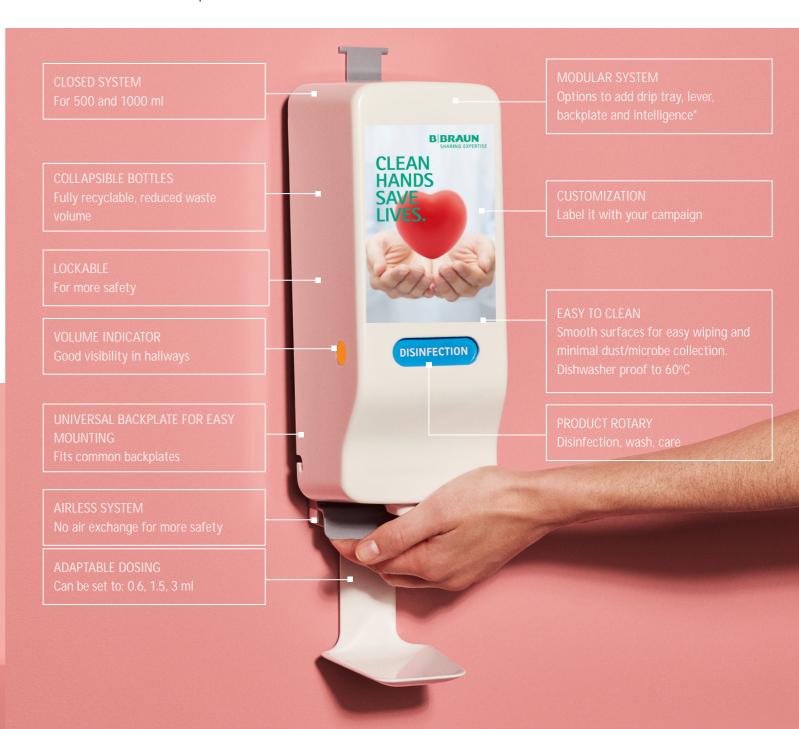

## POINT OF CARE AND PERSONAL USE ACCESSORIES, DISPENSERS, BRACKETS, CLIPS + MORE

#### Encourage compliance with Hand Hygiene guidelines easily with a range of accessories.

- Dispensers for foldable airless and flip cap bottles
- Metal wall brackets in white or steel for dispenser pump bottles
- Portable brackets for dispenser pump bottles for bed and trolley use
- Personal Dispensing retractable and crocodile clips for 100ml flip cap bottles