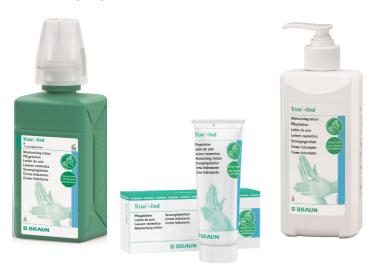

## RICH, ALLERGY TESTED MOISTURISER Moisture lotion for extremely dry, irritated skin

#### Trixo®-lind

- · We know that taking care of hands keeps compliance high and infections low
- Oil-in-water emulsion
- Allergy tested can be used by people with allergies to long-chain aliphatic alcohols and lanolin derivatives
- Especially suitable for extremely sensitive skin free of colours, pH-skin neutral
- Provides intensive care to skin contains skin soothing ingredients

| Foldable Airless Bottle |        |  |
|-------------------------|--------|--|
| SIZE                    | CODE   |  |
| 500ml                   | 180042 |  |
|                         |        |  |

| Τι    | ıbe   |
|-------|-------|
| SIZE  | CODE  |
| 100ml | 19908 |

| Dispenser Pump Bottle |       |  |
|-----------------------|-------|--|
| SIZE                  | CODE  |  |
| 500ml                 | 18953 |  |

Trixo®-lind - Ingredients

Aqua, paraffinum liquidum, sorbitol, methylglucose sesquistearate, cetearyl ethylhexanoate, glyceryl stearate, phenoxyethanol, stearic acid, panthenol, allantoin, fragrance, polyacrylamide, C13-14 isoparaffin, laureth-7, citric acid, butylphenyl methylpropional, benzyl salicylate, linalool, hexyl cinnamal, citronellol, alpha methyl ionone, limonene.