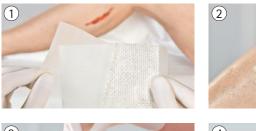

#### HOW TO USE

- 1. Remove the transparent liner.
- 2. Apply Askina<sup>®</sup> SilNet on the wound surface and gently remove the white liner.
- 3. Apply suitable absorbing secondary dressing, like Askina® Foam.
- 4. Its porous structure allows vertical passage of exudate into the secondary absorbing dressing, with no risk of maceration.