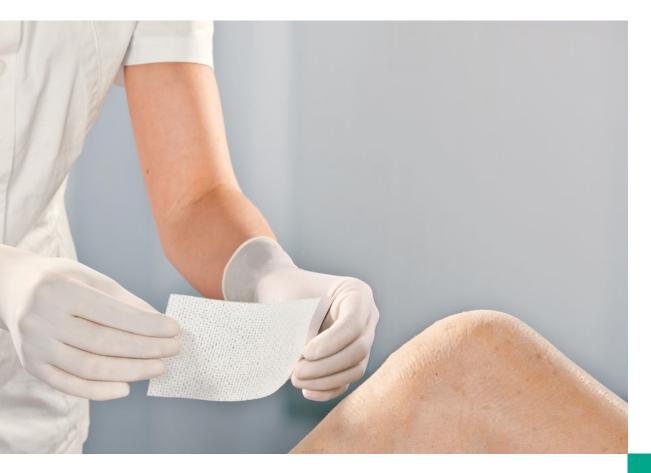

Askina<sup>®</sup> SilNet is made of a conformable non-woven material, coated on both sides with soft silicone.

It is used as a wound contact layer, it conforms to the wound surface and adheres safely to the surrounding skin.

The wound site is protected from mechanical disruption during dressing changes. The use of Askina<sup>®</sup> SilNet thus minimises the trauma associated with dressing change.