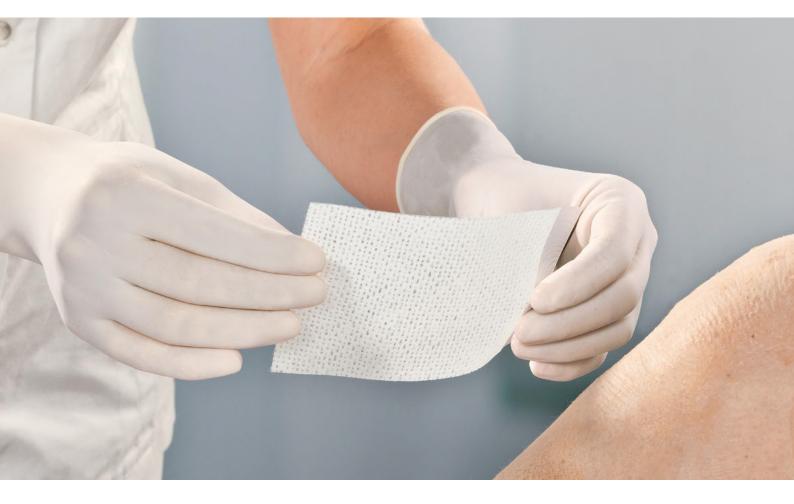

Askina<sup>®</sup> SilNet is made of a conformable non-woven material, coated on both sides with soft silicone.

It is used as a wound contact layer, it conforms to the wound surface and adheres safely to the surrounding skin.

The wound site is protected from mechanical disruption during dressing changes. The use of Askina<sup>®</sup> SilNet thus minimises the trauma associated with dressing change.