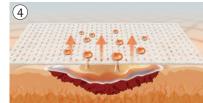

#### HOW TO USE

- 1. Remove the transparent liner.
- 2. Apply Askina<sup>®</sup> SilNet on the wound surface and gently remove the white liner.
- 3. Apply suitable absorbing secondary dressing, like Askina® Foam.
- 4. Its porous structure allows vertical passage of exudate into the secondary absorbing dressing, with no risk of maceration.