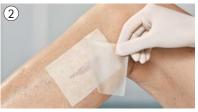

#### HOW TO USE

- 1. Remove the transparent liner.
- 2. Apply Askina<sup>®</sup> SilNet on the wound surface and gently remove the white liner.
- 3. Apply suitable absorbing secondary dressing, like Askina® Foam.
- 4. Its porous structure allows vertical passage of exudate into the secondary absorbing dressing, with no risk of maceration.