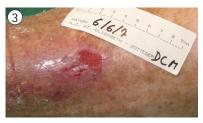

#### Askina<sup>®</sup> Barrier Cream has a large area of application. Examples:

- 1. To protect the skin from incontinence related issues
- 2. To moisturise and protect dry and fragile periwound skin from adhesive damage and moisture exposure
- 3. Provides protection from all moisture related issues