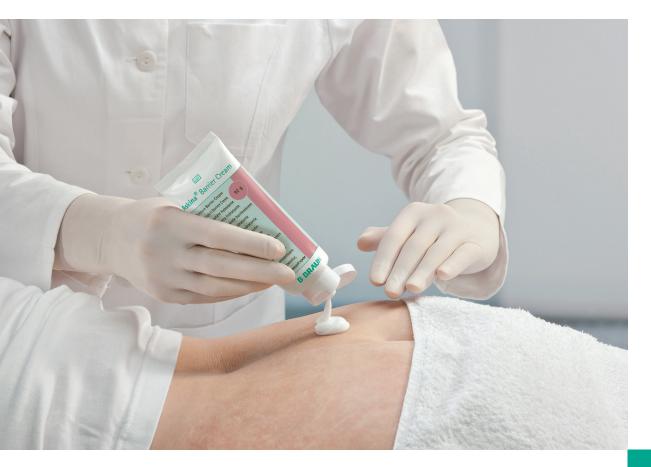

Does not reduce the adherence of fixation tapes and dressings

Temporarily resists wash-off; no need for frequent application

Askina<sup>®</sup> Barrier Cream acts as a lasting protective barrier on the skin of people living with incontinence. When applied, it is quickly absorbed, providing an invisible, breathable, moisturising and water repellent layer, resistant to washing off. It efficiently moisturises very dry skin. It can also be used for skin protection whenever there is a risk of skin breakdown due to prolonged contact with body fluids.

#### TIP

Dry the skin thoroughly before application

- Spread Askina<sup>®</sup> Barrier Cream thinly to cover the affected area
- Re-application time will be dependent on the frequency of cleaning and with secondary dressing change
- On frequently cleaned skin, daily reapplication may be required
- Can be used underneath Askina<sup>®</sup> Barrier Film for when moisture plus additional protection is required